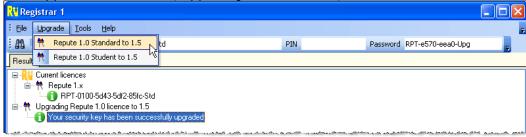

Registered office as above

Registered in England No. 3738829

VAT Registration No GB 709 3785 07

Geocentrix is a registered trademark of Geocentrix Ltd

- 9. Click the appropriate command on the program's Upgrade menu, e.g. "Repute 1.0 Standard to 1.5".
- 10. The program's main window will display a message indicating whether the licence stored in your security key was upgraded successfully or not.
- 11. Click **Exit** on the program's File menu.